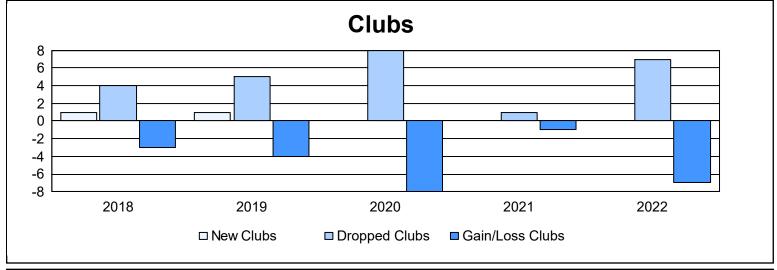

| Year      | New<br>Clubs | Dropped<br>Clubs | Gain/<br>Loss<br>Clubs | New<br>Members | Charter<br>Members | Reinstate<br>Members | Transfer<br>Members | Total<br>Member<br>Added | Total<br>Members<br>Dropped | Gain/<br>Loss<br>Members |
|-----------|--------------|------------------|------------------------|----------------|--------------------|----------------------|---------------------|--------------------------|-----------------------------|--------------------------|
| 2017-2018 | 1            | 4                | -3                     | 347            | 26                 | 16                   | 29                  | 418                      | 534                         | -116                     |
| 2018-2019 | 1            | 5                | -4                     | 304            | 28                 | 20                   | 10                  | 362                      | 483                         | -121                     |
| 2019-2020 | 0            | 8                | -8                     | 208            | 34                 | 9                    | 11                  | 262                      | 434                         | -172                     |
| 2020-2021 | 0            | 1                | -1                     | 129            | 5                  | 42                   | 12                  | 188                      | 443                         | -255                     |
| 2021-2022 | 0            | 7                | -7                     | 226            | 2                  | 14                   | 13                  | 255                      | 458                         | -203                     |
| Average   | 0            | 5                | -5                     | 243            | 19                 | 20                   | 15                  | 297                      | 470                         | -173                     |